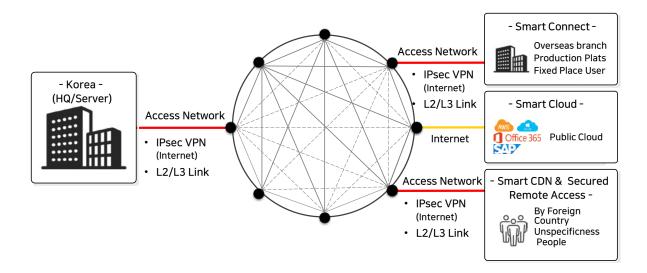

#### Reliable Connection and service assurance

High quality connectivity services with cost-saving wherever you want, via SEJONG Telecom's advanced telecommunication equipment and seamless infrastructures with international partners.

- Local Leased Line service
- International Leased Line service
- Internet Leased Line service

# **High-Speed Connectivity**

Leased Line Connection between data centers and Seoul/Metropolitan area

We offer symmetrical speeds up to 100 Gbps

Allowing you to predictably, securely, and consistently exchange. Large volumes of data transmission.