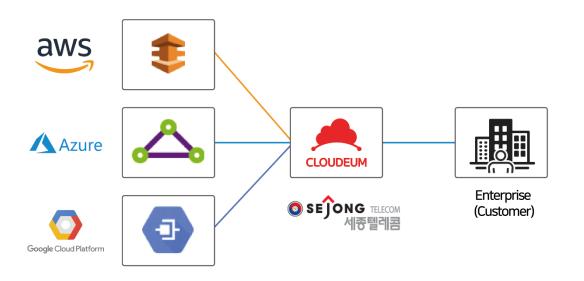

# **CloudEUM**

#### All partnerships with BIG 3 Public Cloud Providers

We connect you dots wherever and whenever they are. Highly guaranteed performance and reliability, more secured via 100% private network.