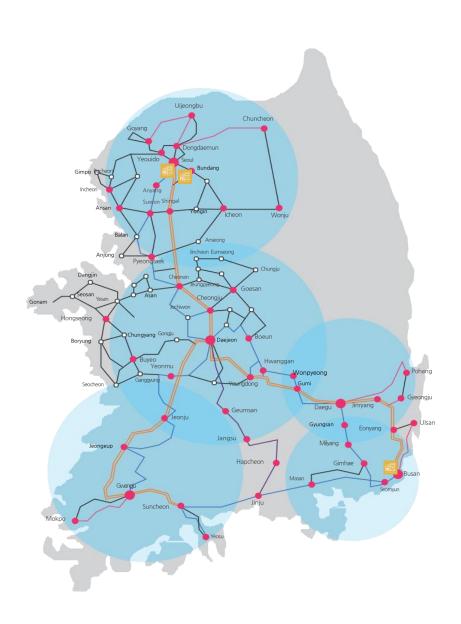

### Network & Infrastructure

#### Nationwide Optical Cable

- 14,503 km including own network of 12,600km
- It provides lines and tracks to SKT, KT, LGU+

#### IP Backbone Network

• Total capacity of 2,202Gbps (Optical cable, DWDM)

#### **Local Transmission**

- 100G/10G/2.5G DWDM, MSPP
- Capability to provide services to Seoul/Metropolitan,
   6 major cities, and 38 provincial cities

#### **International Connectivity**

- International connectivity to foreign countries Submarine and land cable system at Busan
- International IX POPs at HK#1 & JAPAN #TY6

#### Data Centers & Connectivity

- SEJONG Data Center at Bundang
- Virtual in DigitalEdge's SEL1(Gangnam) & PUS1(Busan)