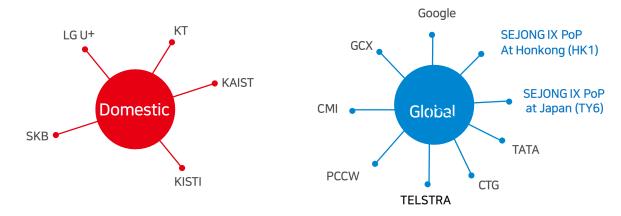

#### **International Connectivity**

- International connectivity to foreign countries Submarine and land cable system at Busan
- International IX POPs at HK#1 & JAPAN #TY6

## Neutral IX

Direct connect & peering between SEJONG's Neutral IX network's members - System operators and global contents Providers

Easy connection & management,
Stable data transit & Improvement of quality for end-user's experience and Caching the P2P Traffic in international ISP Network.

- IX peering
- Connected to Clouds
   (Official Partner with AWS Direct Connect,
   MS Azure, GCP Cloud Interconnect)