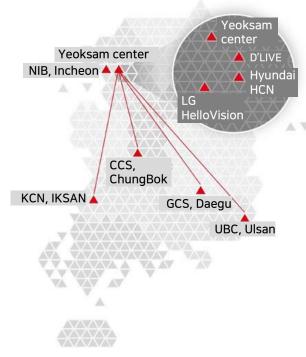

#### Data Centers & Connectivity

- SEJONG Data Center at Bundang
- Virtual in DigitalEdge's SEL1(Gangnam) & PUS1(Busan)

#### Location: SEJONG Data Center at Gyeonggi/Bundang, Virtual IDC at DigitalEdge (Seoul/Gangnam & Busan/Centum)

- High-strength against earthquakes, smart substation and Dynamic UPS for inevitable crisis
- Security 24/7 and Firewall service to monitor, log and control what traffic is allowed to traverse in between input & output nodes.