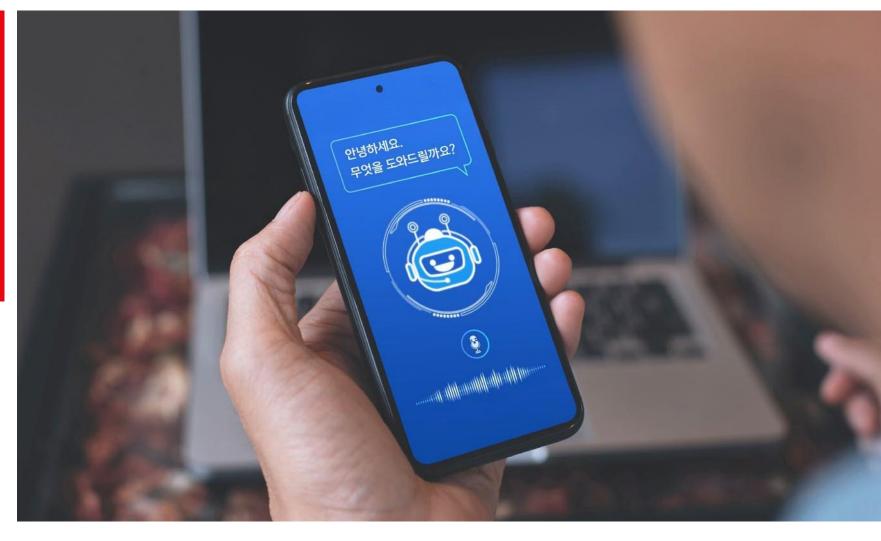

#### AI + Voice Platform (AICC)

#### SEJONG AI Chauffeur

Al counseling service, 24-hour 365-day

Voice + Al

SEJONG Networks' new voice & AI platform improves the business competitiveness of struggling small and medium-sized businesses in the era of digital transformation.

More Effective Customer Cares