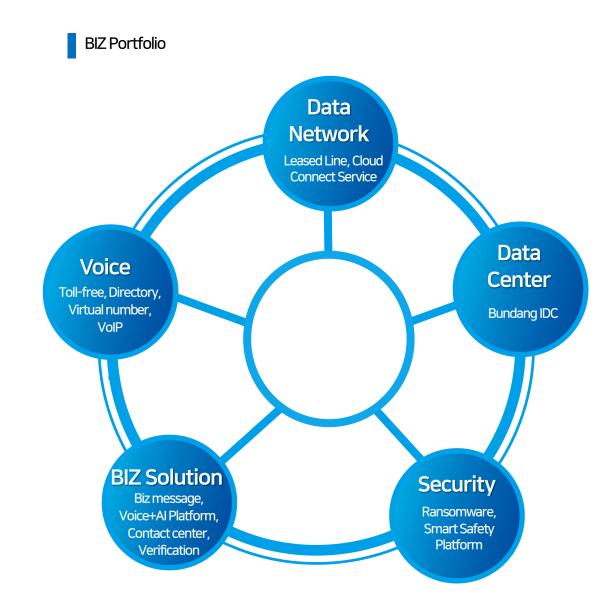

### **ALL-IN-ONE BIZ Solution**

SEJONG Networks offer various ICT solution package to meet the customer business needs.

#### Voice & Value-added

#### Contact & Call Center

#### Biz Message (WIDESHOT)

#### AI + Voice Platform (AICC)

#### Security & Safety

#### Verification & Pay for Sellers