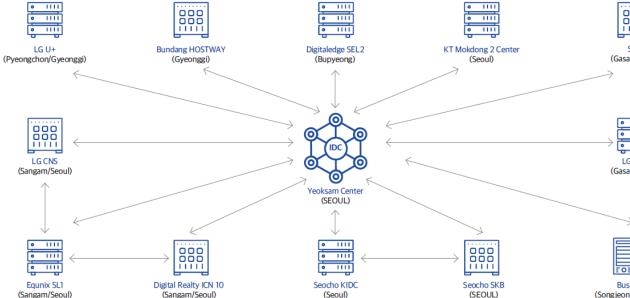

#### Data Centers & Connectivity

- SEJONG Data Center at Bundang
- Virtual in DigitalEdge's SEL1(Gangnam) & PUS1(Busan)

New Connection IDC ('24~): ACTIS Seoul, ACTIS Anyang, Equinix SL2, EmpyrionDC GDC, ST Telemedia GDC

**SEJONG NETWORKS** | COMPANY BRIEF

#### Location: SEJONG Data Center at Gyeonggi/Bundang, Virtual IDC at DigitalEdge (Seoul/Gangnam & Busan/Centum)

- High-strength against earthquakes, smart substation and Dynamic UPS for inevitable crisis
- Security 24/7 and Firewall service to monitor, log and control what traffic is allowed to traverse in between input & output nodes.